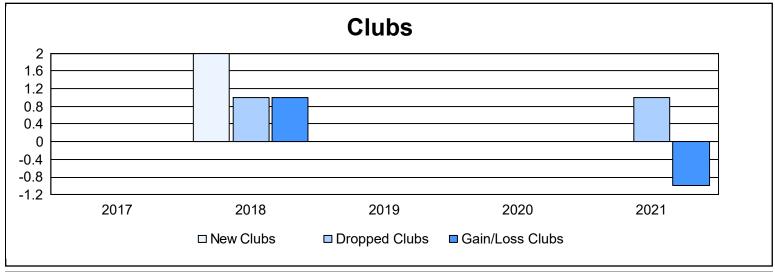

District 111RN As of June 2021 Cumulative

| Year      | New<br>Clubs | Dropped<br>Clubs | Gain/<br>Loss<br>Clubs | New<br>Members | Charter<br>Members | Reinstate<br>Members | Transfer<br>Members | Total<br>Member<br>Added | Total<br>Members<br>Dropped | Gain/<br>Loss<br>Members |
|-----------|--------------|------------------|------------------------|----------------|--------------------|----------------------|---------------------|--------------------------|-----------------------------|--------------------------|
| 2016-2017 | 0            | 0                | 0                      | 82             | 0                  | 0                    | 6                   | 88                       | 122                         | -34                      |
| 2017-2018 | 2            | 1                | 1                      | 101            | 41                 | 1                    | 4                   | 147                      | 120                         | 27                       |
| 2018-2019 | 0            | 0                | 0                      | 87             | 1                  | 0                    | 5                   | 93                       | 113                         | -20                      |
| 2019-2020 | 0            | 0                | 0                      | 74             | 0                  | 0                    | 9                   | 83                       | 125                         | -42                      |
| 2020-2021 | 0            | 1                | -1                     | 49             | 0                  | 0                    | 2                   | 51                       | 75                          | -24                      |
| Average   | 0            | 0                | 0                      | 79             | 8                  | 0                    | 5                   | 92                       | 111                         | -19                      |